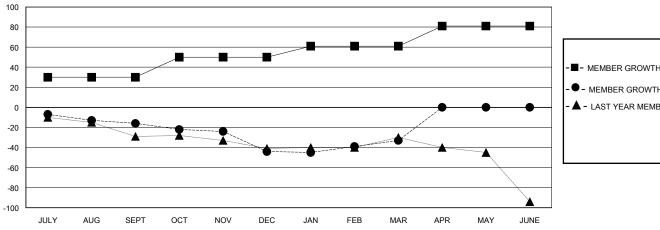

## GOALS AND ACTUAL MEMBERS CUMULATIVE

| <ul> <li>■ - MEMBER GROWTH NET GOAL</li> </ul> | - 🔳 - | MEMBER | GROWTH | NET GOAL |
|------------------------------------------------|-------|--------|--------|----------|
|------------------------------------------------|-------|--------|--------|----------|

MEMBER GROWTH ACTUAL

- LAST YEAR MEMBERSHIP ACTUAL

| DROPPED CLUBS: 1 |     |
|------------------|-----|
| DROPPED MEMBERS  |     |
| DECEASED         | 20  |
| CLUB CANCELLED   | 0   |
| OTHER            | 95  |
| TOTAL            | 115 |